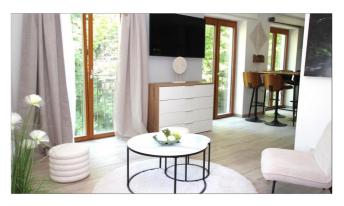

- Une cuisine entièrement équipée avec coin repas
- Une salle de bains moderne avec douche
- Un salon lumineux avec lit escamotable
- Un grand balcon de 9 m2 orienté plein sud, agrémenté d'une armoire de rangement