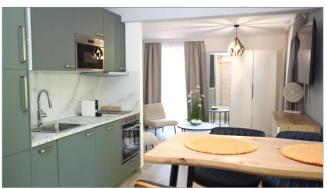

- Une cuisine entièrement équipée avec coin repas
- Une salle de bains moderne avec douche
- Un salon lumineux avec lit escamotable
- Un grand balcon de 9 m2 orienté plein sud, agrémenté d'une armoire de rangement